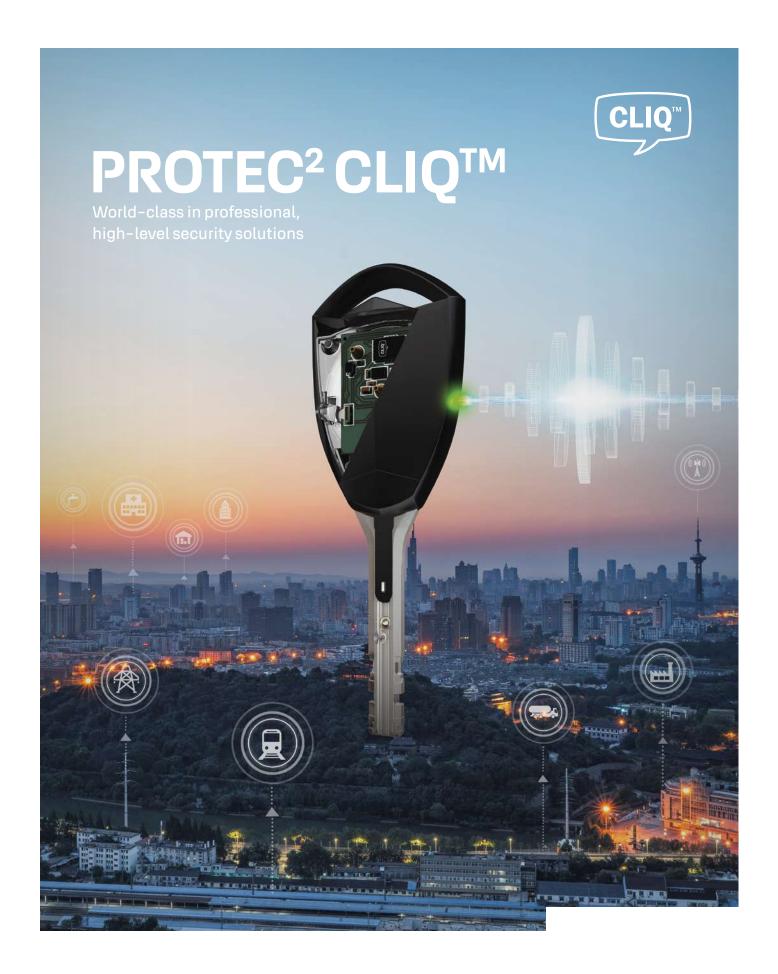

## For trust in professional solutions

PROTEC<sup>2</sup> CLIQ is designed for high level security across all commercial buildings and industrial environments including critical infrastructure such as: