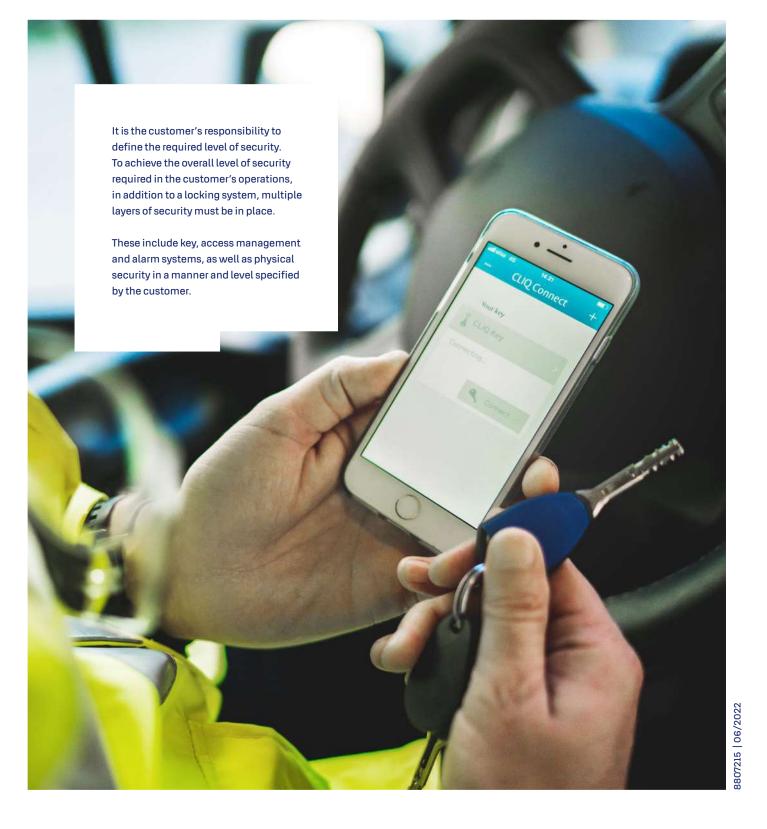

### CLIQ™ Connect Wireless key updates from anywhere, anytime

CLIQ Connect adds the convenience of a smartphone solution with access rights updatable wirelessly, anywhere at any time via a mobile app and Bluetooth CLIQ Connect key.

They can also be updated on site via a wall PD or separate mobile PD. There is also a new PIN validation feature configured with the CLIQ Web manager for the CLIQ Connect app. It's available for mobile workforces and maintenance crews yet still retaining high level security — even in areas with no network connection.

Smartphones with a built-in fingerprint reader can also be used once compatibility has been checked with your ABLOY representative. CLIQ Connect also works with both iOS and Android systems.