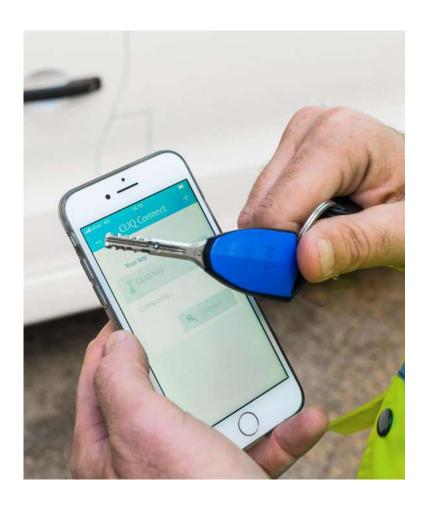

### CLIQ™ Connect Wireless key updates from anywhere, anytime

CLIQ Connect adds the convenience of a smartphone solution with access rights updatable wirelessly, anywhere at any time via a mobile app and Bluetooth CLIQ Connect key.

They can also be updated on site via a wall PD or separate mobile PD. There is also a new PIN validation feature configured with the CLIQ Web manager for the CLIQ Connect app. It's available for mobile workforces and maintenance crews yet still retaining high level security — even in areas with no network connection.

Smartphones with a built-in fingerprint reader can also be used once compatibility has been checked with your ABLOY representative. CLIQ Connect also works with both iOS and Android systems.