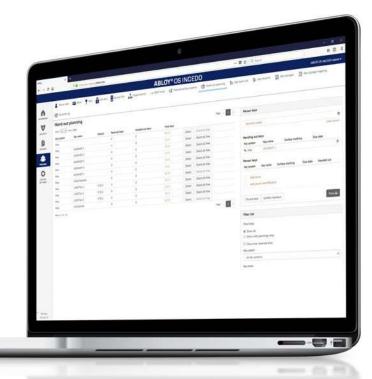

### CLIQ™ Web Manager Web Manager for optimised efficiency

A convenient remote management centre for all your keys and access rights

The browser based CLIQ Web Manager adds remote management capability and transparency of key and access rights management. Available as a Software as a Service option (SaaS). A convenient option with all updates, support and service levels taken care of according to agreed service levels (SLA's).

## Overview your security system with a single glance

Upgrade your operation's daily security, access rights and control with clarity and simplicity through our centralized management system. You can manage your keys, locks and access rights from anywhere with a simple and easy to use web application. Available only in selected countries.

#### It provides:

- A visual situational overview
- · Easy access management
- · Audit trail feature
- · Mechanical key management

You can manage your keys, locks, and access rights on-the-go and remotely from a single interface.