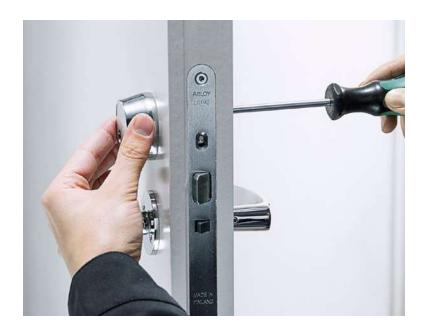

# Wide range of durable door cylinders, locks and padlocks

PROTEC<sup>2</sup> CLIQ works with all ABLOY's durable door cylinders, locks and padlocks. They are proven and tested in the harsh conditions. Keeping the dust, extreme weather and any unregistered guests out.