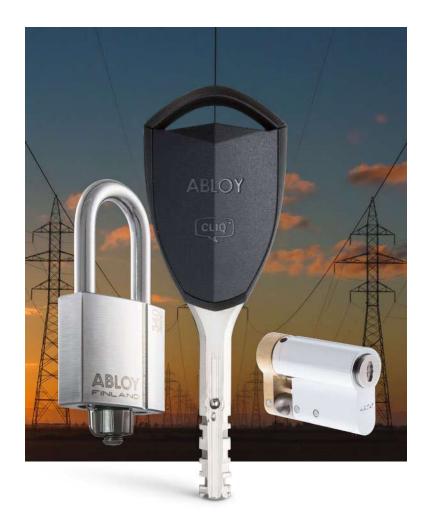

# Wide range of durable door cylinders, locks and padlocks

PROTEC<sup>2</sup> CLIQ works with all ABLOY's durable door cylinders, locks and padlocks. They are proven and tested in the harsh conditions. Keeping the dust, extreme weather and any unregistered guests out.

# Mechanical and electronic security and access together

The CLIQ electronic key is also able to open both ABLOY mechanical and CLIQ electronic locks, so there is no need to change your entire system to electronic. Padlocks, door cylinders, cam and cabinet locks and key deposits are available as ATEX approved system.