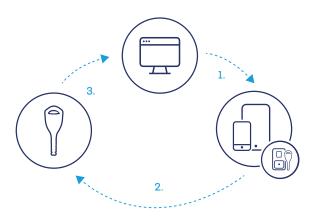

#### **How it works**

- The user updates the changes the administrator has made using the CLIQ Connect app or through a wall or mobile programming device.
- 2. After updating the access rights, the user has access to only the validated area during the specified time.
- 3. At the same time the updates are made, the access information is transferred to the system.